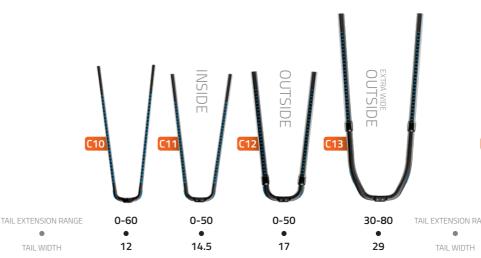

O 27mm

**O** 29mm

**O** 29mm

Stiffer. Stronger.

For the more demanding user who is looking for an extra step in performance

and durability.

180

200

160

180

200

140

160

O 25mm

TAIL WIDTH