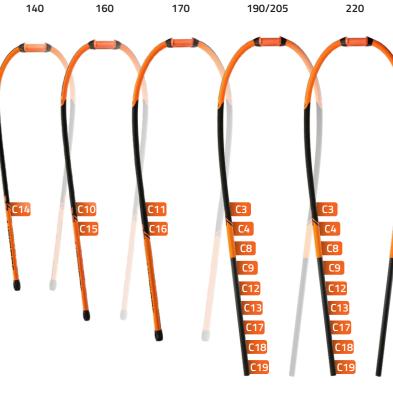

# **ALUMINIUM** — ESSENTIALS — Reliable. Affordable. Setting a price & quality standard getting the most out of any budget. 110 140 160 140 160 180 180 200 A2 A2



### Stiffer. Stronger. For the more demanding user who is looking for an extra step in performance and durability.















## Stiffer. Stronger.

For the more demanding user who is looking for an extra step in performance and durability.



Uncompromised Performance. The highest grade of materials result in the lowest possible weight, highest stiffness and performance.

O 27mm

**O** 29mm

**O** 29mm







Stiffer. Stronger.

For the more demanding user who is looking for an extra step in performance

and durability.

180

200

160

180

200

140

160













O 25mm



TAIL WIDTH