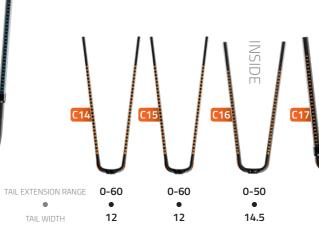

O 27mm

**O** 29mm

**O** 29mm

Stiffer. Stronger.

For the more demanding user who is looking for an extra step in performance

and durability.

180

200

160

180

200

140

160

O 25mm

TAIL WIDTH