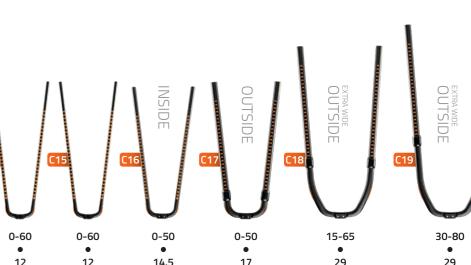

# **ALUMINIUM** — ESSENTIALS — Reliable. Affordable. Setting a price & quality standard getting the most out of any budget. 110 140 160 140 160 180 180 200 A2 A2



### Stiffer. Stronger. For the more demanding user who is looking for an extra step in performance and durability.















## Stiffer. Stronger.

For the more demanding user who is looking for an extra step in performance and durability.



Uncompromised Performance. The highest grade of materials result in the lowest possible weight, highest stiffness and performance.

O 27mm

**O** 29mm

**O** 29mm







Stiffer. Stronger.

For the more demanding user who is looking for an extra step in performance

and durability.

180

200

160

180

200

140

160













O 25mm



TAIL WIDTH