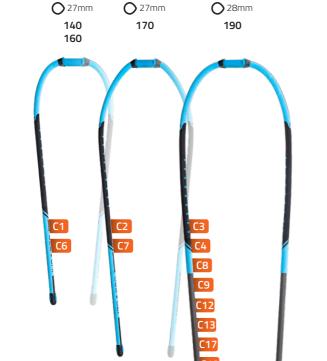

## Stiffer. Stronger.

For the more demanding user who is looking for an extra step in performance and durability.

Uncompromised Performance. The highest grade of materials result in the lowest possible weight, highest stiffness and performance.