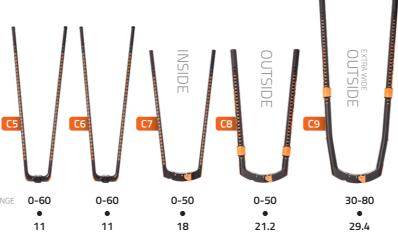

O 27mm

**O** 29mm

**O** 29mm

Stiffer. Stronger.

For the more demanding user who is looking for an extra step in performance

and durability.

180

200

160

180

200

140

160

O 25mm

TAIL WIDTH