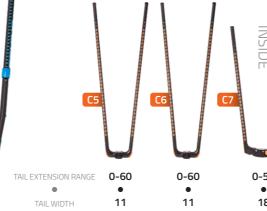

O 27mm

**O** 29mm

**O** 29mm

Stiffer. Stronger.

For the more demanding user who is looking for an extra step in performance

and durability.

180

200

160

180

200

140

160

O 25mm

TAIL WIDTH