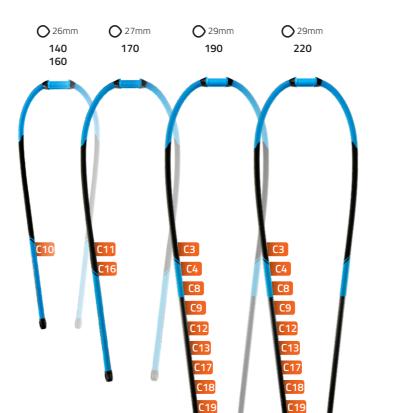

O 27mm

**O** 29mm

**O** 29mm

Stiffer. Stronger.

For the more demanding user who is looking for an extra step in performance

and durability.

180

200