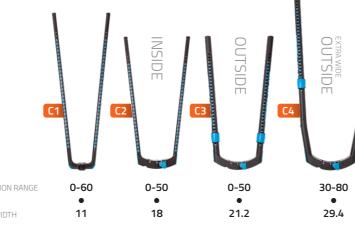

O 27mm

**O** 29mm

**O** 29mm

Stiffer. Stronger.

For the more demanding user who is looking for an extra step in performance

and durability.

180

200

160

180

200

140

160

O 25mm

TAIL WIDTH