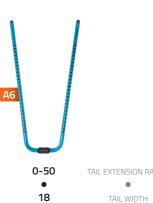

# **ALUMINIUM** — ESSENTIALS — Reliable. Affordable. Setting a price & quality standard getting the most out of any budget. 110 140 160 140 160 180 180 200 A2 A2



### Stiffer. Stronger. For the more demanding user who is looking for an extra step in performance and durability.















## Stiffer. Stronger.

For the more demanding user who is looking for an extra step in performance and durability.



Uncompromised Performance. The highest grade of materials result in the lowest possible weight, highest stiffness and performance.

O 27mm

**O** 29mm

**O** 29mm







Stiffer. Stronger.

For the more demanding user who is looking for an extra step in performance

and durability.

180

200

160

180

200

140

160













O 25mm



TAIL WIDTH