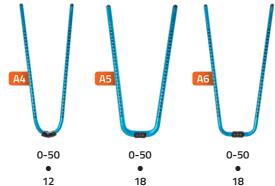

### Stiffer. Stronger. For the more demanding user who is looking for an extra step in performance and durability.

## Stiffer. Stronger.

For the more demanding user who is looking for an extra step in performance and durability.

Uncompromised Performance. The highest grade of materials result in the lowest possible weight, highest stiffness and performance.