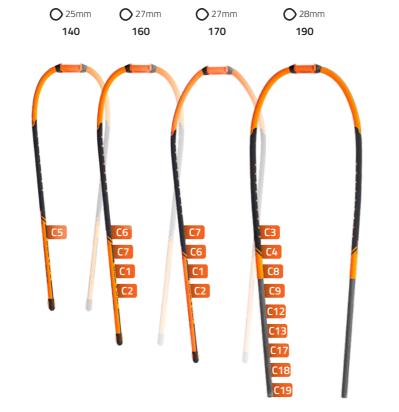

## Stiffer. Stronger.

For the more demanding user who is looking for an extra step in performance and durability.

Uncompromised Performance. The highest grade of materials result in the lowest possible weight, highest stiffness and performance.